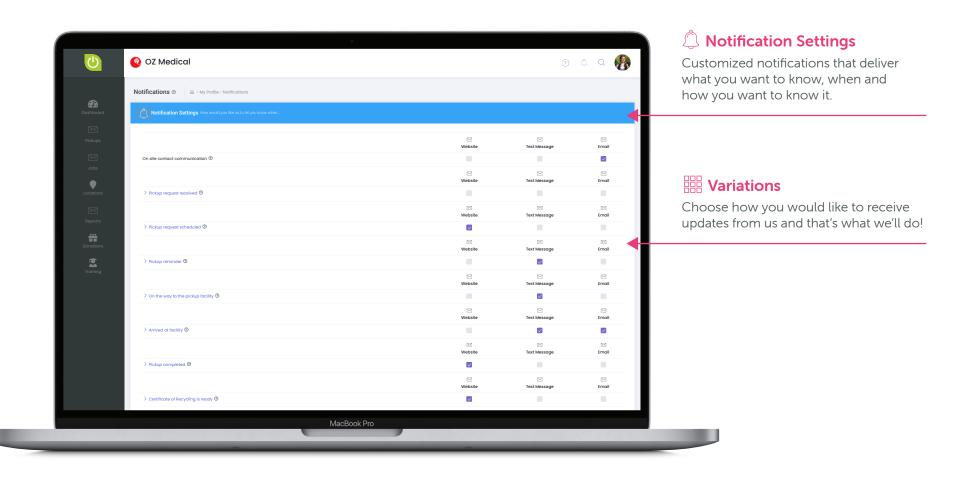

## **ONDIFICATIONS**

#### CUSTOMIZE & STAY UP-TO-DATE THE WAY YOU WANT

#### **Notifications**

Stay in the know - as much or as little as you want!