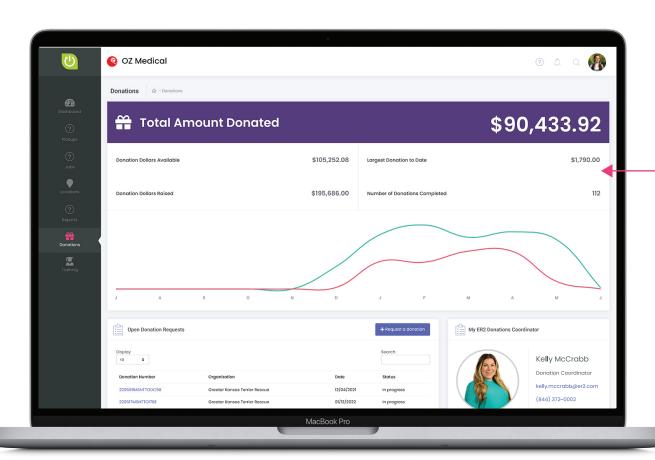

## **©** DONATIONS MADE EASY

GROW YOUR DONATION BANK & MAKE AN AMAZING IMPACT!

#### **#** Donation Snapshot

A quick summary of donation amount, dollars left, and more!

## **©** DONATIONS MADE EASY

#### GROW YOUR DONATION BANK & MAKE AN AMAZING IMPACT!