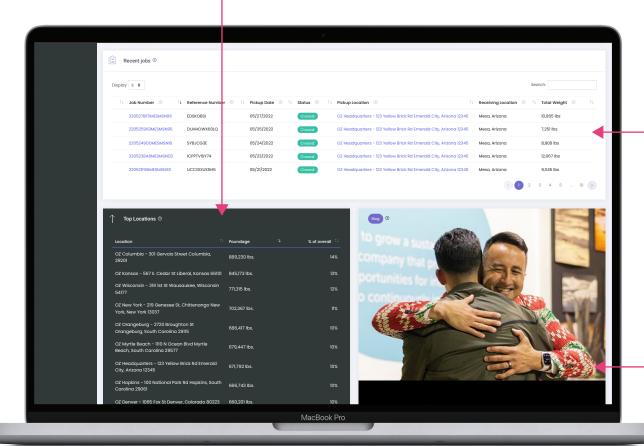

#### **† Top Locations**

Your top 10 locations with the most poundage responsibly recycled!

#### **Recent Jobs**

Look at recently completed jobs for details and documents.

#### **Blog**

Keep up the latest news at ER2 and see where donations are going!